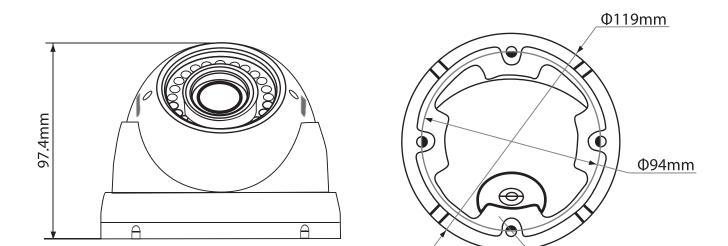

| Lens                |             |                                                                   |  |
|---------------------|-------------|-------------------------------------------------------------------|--|
| <br>Focal Length    | I           | 2.8~12mm                                                          |  |
| Max Apertur         | e           | F2.1 (F2.0)                                                       |  |
| Focus Contro        | bl          | Manual                                                            |  |
| Video               |             |                                                                   |  |
| <br>Compressior     | ı           | H.264/ H.264H/ H.264B/ MJPEG                                      |  |
| Resolution          |             | 5MP (2592x1944)/4MP/3MP/2MP/720P                                  |  |
| Frame Rate          | Main Stream | 5MP(1~15fps)                                                      |  |
|                     | Sub Stream  | D1(1 ~ 25fps)                                                     |  |
| Bit Rate            |             | H.264: 36kbps ~ 10240kbps                                         |  |
| Audio               |             |                                                                   |  |
| Compressior         | ו           | N/A                                                               |  |
| Interface           |             | N/A                                                               |  |
| Network             |             |                                                                   |  |
| Ethernet            |             | RJ-45 (10/100Base-T)                                              |  |
| Wi-Fi               |             | N/A                                                               |  |
| Protocol            |             | IPv4/IPv6, HTTP, HTTPS, TCP/IP, UDP, UPnP, ICMP, IGMP, RTSP, RTP, |  |
|                     |             | SMTP, NTP, DHCP, DNS, PPPOE, DDNS, FTP, IP Filter, QoS            |  |
| Compatibility       |             | ONVIF                                                             |  |
| Auxiliary Interface |             |                                                                   |  |
| Memory Slot         |             | N/A                                                               |  |
| R\$485              |             | N/A                                                               |  |
| General             |             |                                                                   |  |
| <br>Power Supply    |             | DC12V/PoE (802.3af)                                               |  |
| <br>Working Envi    | ronment     | -30°C~+60°C, Less than 95% RH                                     |  |
| Ingress Prote       | ction       | IP66                                                              |  |
| Vandal Resis        | tance       | N/A                                                               |  |
| Dimensions          |             | Ø119mm × 97.4mm                                                   |  |
| Weight              |             | 0.65Kg                                                            |  |
|                     |             |                                                                   |  |