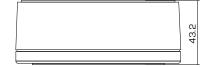

• Aluminum alloy material with surface spray treatment

DS-1280ZJ-XS

Suitable for bullet cameras

Ø100 x 43.2 x 129mm

Junction box

**Aluminum Alloy** 

**Hik White** 

320g

unit: mm