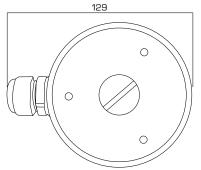

• Aluminum alloy material with surface spray treatment

DS-1280ZJ-XS

Suitable for bullet cameras

Ø100 x 43.2 x 129mm

Junction box

**Aluminum Alloy** 

**Hik White** 

320g

unit: mm