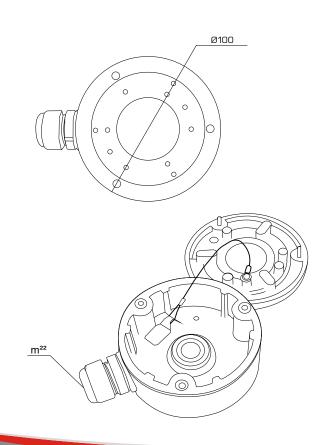

• Aluminum alloy material with surface spray treatment

DS-1280ZJ-XS

Suitable for bullet cameras

Ø100 x 43.2 x 129mm

Junction box

**Aluminum Alloy** 

**Hik White** 

320g

- Waterproof design
- Cable hole on bracket makes the feature better

## INFORMATION:

- The bracket should be installed on a flat wall
- The wall must be capable of supporting over 3 times as much as the total weight of the camera and the mount
- The maximum load capacity of the bracket is 4.5kg
- Waterproof ribber is necessary for outdoor application