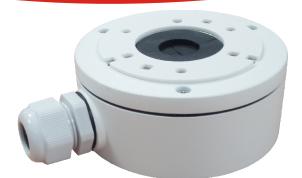

• Aluminum alloy material with surface spray treatment

DS-1280ZJ-XS

Suitable for bullet cameras

Ø100 x 43.2 x 129mm

Junction box

**Aluminum Alloy** 

**Hik White** 

320g

- Waterproof design
- Cable hole on bracket makes the feature better